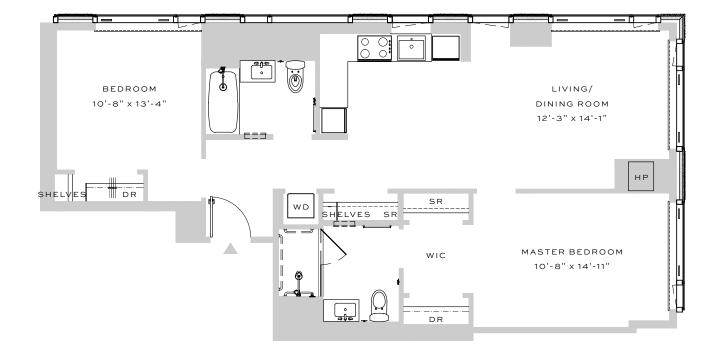

#### RESIDENCE P

FLOORS 20-27 2 BEDROOMS | 2 BATHROOMS

#### APARTMENT

5" WOOD PLANK FLOORING WASHER/DRYER VERTICAL HEATING / COOLING FLOOR TO CEILING WINDOWS CUSTOM SOLAR SHADES DOUBLE HUNG WIC IN-CLOSET SHELVING

### KITCHEN

WHITE QUARTZ COUNTER TOPS PANELIZED APPLIANCES GROHE AND KOHLER FIXTURES BUILT-IN COOKTOP AND CONVECTION OVEN UNDER-CABINET LIGHTING TRACK LIGHTING

#### BATHROOM

TAUPE LINEN PORCELAIN FLOORING MOSAIC TILE FEATURE WALL GROHE AND KOHLER FIXTURES CUSTOM SHELVING STORAGE

DATE

RENT / UNIT

AGENT

All information regarding the floor plan is from sources deemed reliable. However, The Brodsky Organization cannot assure its accuracy and bears no responsibility for any errors, omissions or misstatements. The plan is for approximate informational purposes only and should be used as such by the prospective renter. All dimensions are approximate and should be re-measured by the prospective renter for absolute accuracy.