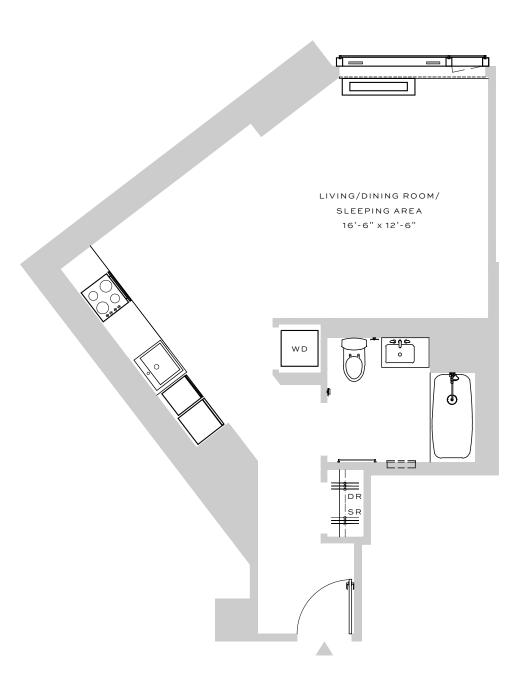

# CITY TOWER

# BROOKLYN

RESIDENCE N FLOORS 39-42

STUDIO | 1 BATHROOM

#### HOME INTERIORS

## APARTMENT

5" WOOD PLANK FLOORING
WASHER/DRYER
HORIZONTAL HEATING / COOLING
CUSTOM SOLAR SHADES
DOUBLE HUNG

## KITCHEN

WHITE QUARTZ COUNTER TOPS
PANELIZED APPLIANCES
GROHE AND KOHLER FIXTURES
BUILT-IN COOKTOP AND CONVECTION OVEN
UNDER-CABINET LIGHTING
TRACK LIGHTING
PANTRY

### BATHROOM

TAUPE LINEN PORCELAIN FLOORING
MOSAIC TILE FEATURE WALL
GROHE AND KOHLER FIXTURES
CUSTOM SHELVING STORAGE

DATE

RENT / UNIT