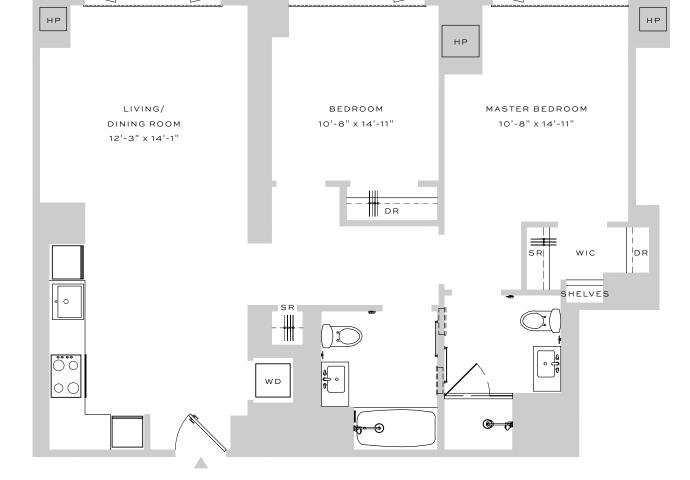

# RESIDENCE N FLOORS 20-27

2 BEDROOMS | 2 BATHROOMS

## APARTMENT

5" WOOD PLANK FLOORING
WASHER/DRYER
VERTICAL HEATING / COOLING
FLOOR TO CEILING WINDOWS
CUSTOM SOLAR SHADES
DOUBLE HUNG
WIC
IN-CLOSET SHELVING

#### KITCHEN

WHITE QUARTZ COUNTER TOPS
PANELIZED APPLIANCES
GROHE AND KOHLER FIXTURES
BUILT-IN COOKTOP AND CONVECTION OVEN
UNDER-CABINET LIGHTING
TRACK LIGHTING

#### BATHROOM

TAUPE LINEN PORCELAIN FLOORING
MOSAIC TILE FEATURE WALL
GROHE AND KOHLER FIXTURES
CUSTOM SHELVING STORAGE