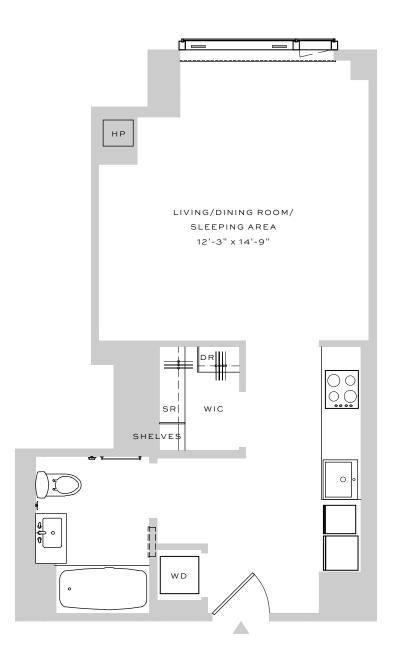

# BROOKLYN

RESIDENCE M FLOORS 20-38

STUDIO | 1 BATHROOM

# APARTMENT

5" WOOD PLANK FLOORING
WASHER/DRYER
VERTICAL HEATING / COOLING
FLOOR TO CEILING WINDOWS
CUSTOM SOLAR SHADES
DOUBLE HUNG
WIC
IN-CLOSET SHELVING

## KITCHEN

WHITE QUARTZ COUNTER TOPS
PANELIZED APPLIANCES
GROHE AND KOHLER FIXTURES
BUILT-IN COOKTOP AND CONVECTION OVEN
UNDER-CABINET LIGHTING
TRACK LIGHTING
PANTRY

### BATHROOM

TAUPE LINEN PORCELAIN FLOORING
MOSAIC TILE FEATURE WALL
GROHE AND KOHLER FIXTURES
CUSTOM SHELVING STORAGE

DATE

RENT / UNIT