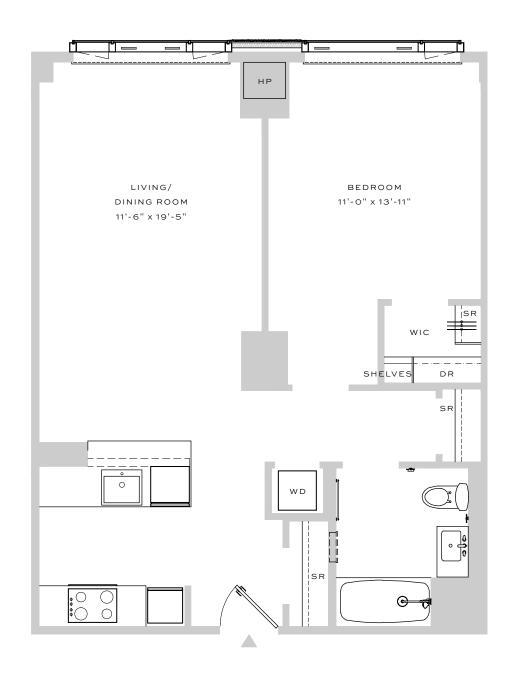

# RESIDENCE L FLOORS 20-38

1 BEDROOM | 1 BATHROOM

#### HOME INTERIORS

### APARTMENT

5" WOOD PLANK FLOORING
WASHER/DRYER
VERTICAL HEATING / COOLING
FLOOR TO CEILING WINDOWS
CUSTOM SOLAR SHADES
DOUBLE HUNG
WIC
IN-CLOSET SHELVING

#### KITCHEN

WHITE QUARTZ COUNTER TOPS
PANELIZED APPLIANCES
GROHE AND KOHLER FIXTURES
BUILT-IN COOKTOP AND CONVECTION OVEN
UNDER-CABINET LIGHTING
TRACK LIGHTING
GALLEY KITCHEN

#### BATHROOM

TAUPE LINEN PORCELAIN FLOORING
MOSAIC TILE FEATURE WALL
GROHE AND KOHLER FIXTURES
CUSTOM SHELVING STORAGE

DATE

RENT / UNIT

#### AGENT

All information regarding the floor plan is from sources deemed reliable. However, The Brodsky Organization cannot assure its accuracy and bears no responsibility for any errors, omissions or misstatements. The plan is for approximate informational purposes only and should be used as such by the prospective renter. All dimensions are approximate and should be re-measured by the prospective renter for absolute accuracy.