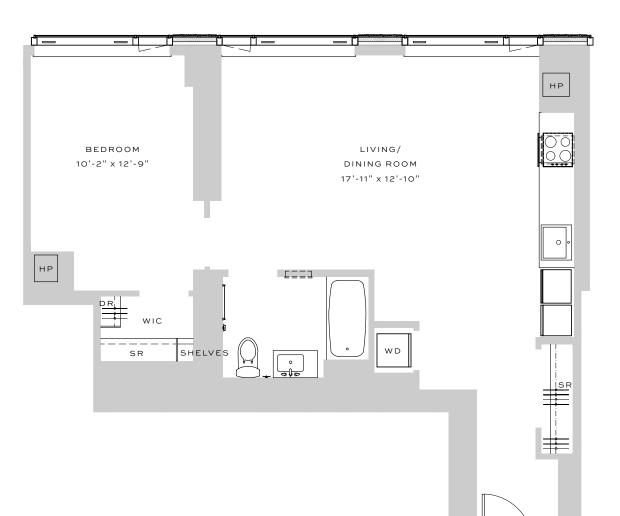

#### RESIDENCE J

FLOORS 20-42 1 BEDROOM | 1 BATHROOM

#### HOME INTERIORS

#### APARTMENT

5" WOOD PLANK FLOORING WASHER/DRYER VERTICAL HEATING / COOLING FLOOR TO CEILING WINDOWS CUSTOM SOLAR SHADES DOUBLE HUNG WIC IN-CLOSET SHELVING

### KITCHEN

WHITE QUARTZ COUNTER TOPS PANELIZED APPLIANCES GROHE AND KOHLER FIXTURES BUILT-IN COOKTOP AND CONVECTION OVEN UNDER-CABINET LIGHTING TRACK LIGHTING PANTRY

#### BATHROOM

TAUPE LINEN PORCELAIN FLOORING MOSAIC TILE FEATURE WALL GROHE AND KOHLER FIXTURES CUSTOM SHELVING STORAGE

DATE

RENT / UNIT

AGENT

All information regarding the floor plan is from sources deemed reliable. However, The Brodsky Organization cannot assure its accuracy and bears no responsibility for any errors, omissions or misstatements. The plan is for approximate informational purposes only and should be used as such by the prospective renter. All dimensions are approximate and should be re-measured by the prospective renter for absolute accuracy.