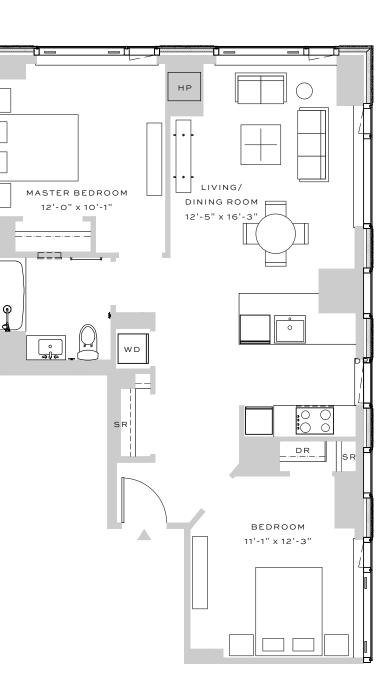

# CITY TOWER

## BROOKLYN

### RESIDENCE G

FLOORS 43-PH 2 BEDROOMS | 1 BATHROOM

#### HOME INTERIORS

#### APARTMENT

5" WOOD PLANK FLOORING WASHER/DRYER VERTICAL HEATING / COOLING FLOOR TO CEILING WINDOWS CUSTOM SOLAR SHADES DOUBLE HUNG

#### KITCHEN

WHITE QUARTZ COUNTER TOPS PANELIZED APPLIANCES BUILT-IN COOKTOP AND CONVECTION OVEN UNDER-CABINET LIGHTING TRACK LIGHTING

#### BATHROOM

WHITE QUARTZ COUNTER TOPS TAUPE LINEN PORCELAIN FLOORING MOSAIC TILE FEATURE WALL KOHLER FIXTURES CUSTOM SHELVING STORAGE



DATE

RENT / UNIT

AGENT

r=1

ALL INFORMATION REGARDING THE FLOOR PLAN IS FROM SOURCES DEEMED RELIABLE. HOWEVER, THE BRODSKY ORGANIZATION CANNOT ASSURE ITS ACCURACY AND BEARS NO RESPONSIBILITY FOR ANY ERRORS, OMISSIONS OR MISSTATEMENTS. THE PLAN IS FOR APPROXIMATE INFORMATIONAL PURPOSES ONLY AND SHOULD BE USED AS SUCH BY THE PROSPECTIVE RENTER. ALL DIMENSIONS ARE APPROXIMATE AND SHOULD BE RE-MEASURED BY THE PROSPECTIVE RENTER FOR ABSOLUTE ACCURACY.

**7 NORTH** 0' 6' 12'