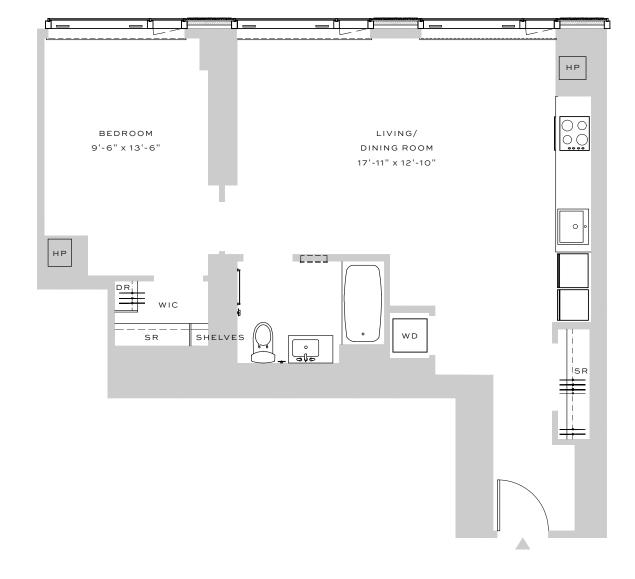

# RESIDENCE D FLOORS 43-PH

1 BEDROOM | 1 BATHROOM

# HOME INTERIORS

# APARTMENT

5" WOOD PLANK FLOORING
WASHER/DRYER
VERTICAL HEATING / COOLING
FLOOR TO CEILING WINDOWS
CUSTOM SOLAR SHADES
DOUBLE HUNG
WIC
IN-CLOSET SHELVING

# KITCHEN

WHITE QUARTZ COUNTER TOPS
PANELIZED APPLIANCES
GROHE AND KOHLER FIXTURES
BUILT-IN COOKTOP AND CONVECTION OVEN
UNDER-CABINET LIGHTING
TRACK LIGHTING
PANTRY

### BATHROOM

TAUPE LINEN PORCELAIN FLOORING
MOSAIC TILE FEATURE WALL
GROHE AND KOHLER FIXTURES
CUSTOM SHELVING STORAGE