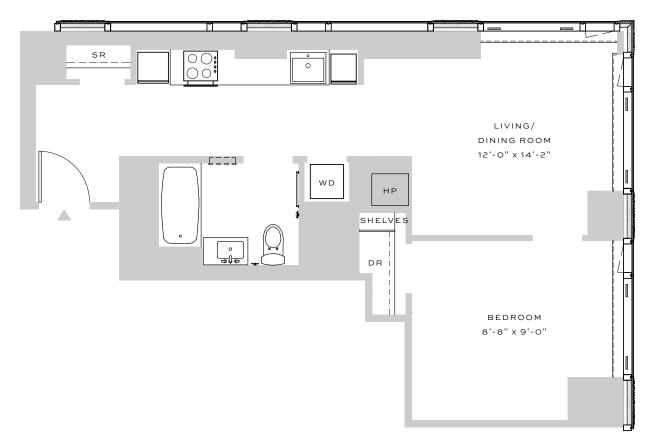

#### RESIDENCE B

## FLOORS 44-PH

1 BEDROOM | 1 BATHROOM

#### HOME INTERIORS

#### APARTMENT

5" WOOD PLANK FLOORING WASHER/DRYER VERTICAL HEATING / COOLING FLOOR TO CEILING WINDOWS CUSTOM SOLAR SHADES DOUBLE HUNG IN-CLOSET SHELVING

#### KITCHEN

WHITE QUARTZ COUNTER TOPS PANELIZED APPLIANCES GROHE AND KOHLER FIXTURES BUILT-IN COOKTOP AND CONVECTION OVEN UNDER-CABINET LIGHTING TRACK LIGHTING PANTRY

#### BATHROOM

TAUPE LINEN PORCELAIN FLOORING MOSAIC TILE FEATURE WALL GROHE AND KOHLER FIXTURES CUSTOM SHELVING STORAGE

DATE

RENT / UNIT

AGENT

All information regarding the floor plan is from sources deemed reliable. However, The Brodsky Organization cannot assure its accuracy and bears no responsibility for any errors, omissions or misstatements. The plan is for approximate informational purposes only and should be used as such by the prospective renter. All dimensions are approximate and should be re-measured by the prospective renter for absolute accuracy.