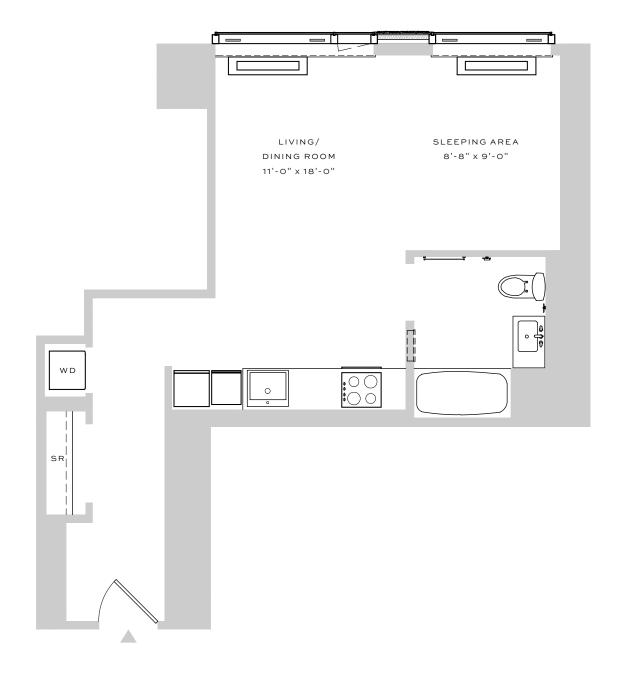

# BROOKLYN

RESIDENCE A
FLOORS 43-PH
STUDIO | 1 BATHROOM

HOME INTERIORS

# APARTMENT

5" WOOD PLANK FLOORING
WASHER/DRYER
HORIZONTAL HEATING / COOLING
CUSTOM SOLAR SHADES

# KITCHEN

WHITE QUARTZ COUNTER TOPS
PANELIZED APPLIANCES
GROHE AND KOHLER FIXTURES
BUILT-IN COOKTOP AND CONVECTION OVEN
UNDER-CABINET LIGHTING
TRACK LIGHTING
PANTRY

## **BATHROOM**

TAUPE LINEN PORCELAIN FLOORING
MOSAIC TILE FEATURE WALL
GROHE AND KOHLER FIXTURES
CUSTOM SHELVING STORAGE

DATE

RENT / UNIT

## AGENT

All information regarding the floor plan is from sources deemed reliable. However, The Brodsky Organization cannot assure its accuracy and bears no responsibility for any errors, omissions or misstatements. The plan is for approximate informational purposes only and should be used as such by the prospective renter. All dimensions are approximate and should be re-measured by the prospective renter for absolute accuracy.