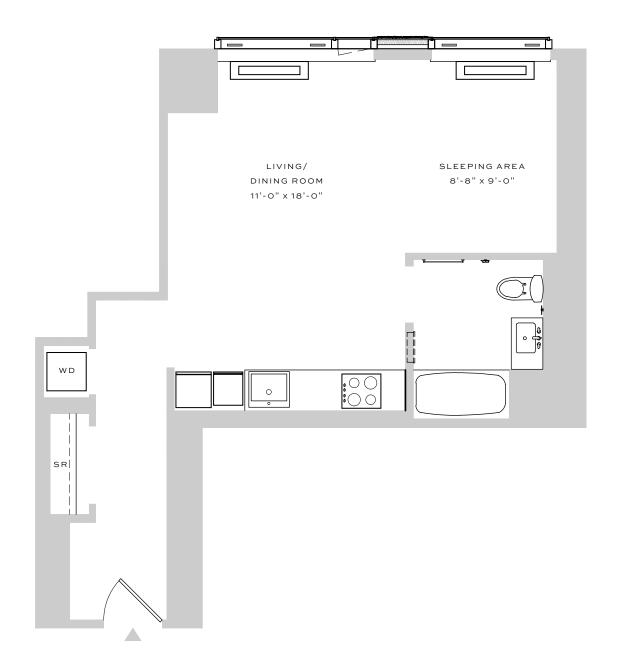

## BROOKLYN

RESIDENCE A FLOORS 20-42

STUDIO | 1 BATHROOM

## APARTMENT

5" WOOD PLANK FLOORING WASHER/DRYER HORIZONTAL HEATING / COOLING CUSTOM SOLAR SHADES

### KITCHEN

WHITE QUARTZ COUNTER TOPS PANELIZED APPLIANCES GROHE AND KOHLER FIXTURES BUILT-IN COOKTOP AND CONVECTION OVEN UNDER-CABINET LIGHTING TRACK LIGHTING PANTRY

#### **BATHROOM**

TAUPE LINEN PORCELAIN FLOORING MOSAIC TILE FEATURE WALL GROHE AND KOHLER FIXTURES CUSTOM SHELVING STORAGE

DATE

RENT / UNIT

#### AGENT

All information regarding the floor plan is from sources deemed reliable. However, The Brodsky Organization cannot assure its accuracy and bears no responsibility for any errors, omissions or misstatements. The plan is for approximate informational purposes only and should be used as such by the prospective renter. All dimensions are approximate and should be re-measured by the prospective renter for absolute accuracy.