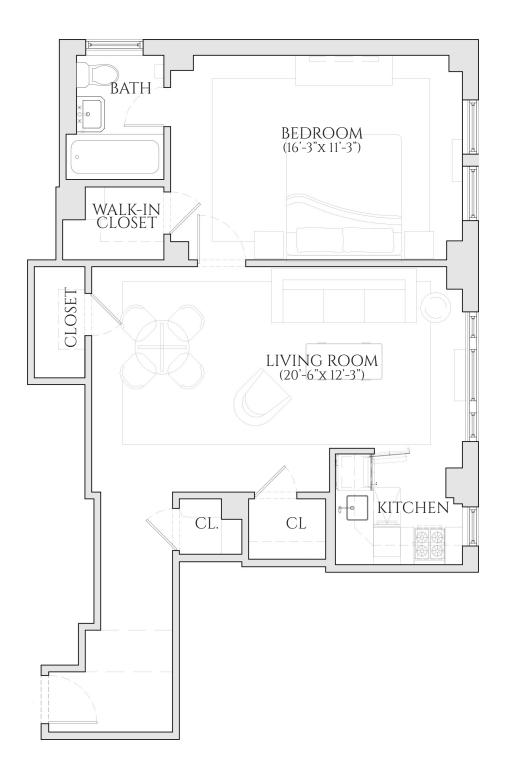

# 24 FIFTH AVENUE

### RESIDENCE 1229 one bedroom | one bathroom

All information regarding the floor plan is from sources deemed reliable. However, The Brodsky Organization cannot assure its accuracy and bears no responsibility for any errors, omissions or misstatements. The PLAN IS FOR APPROXIMATE INFORMATIONAL PURPOSES ONLY AND SHOULD BE USED AS SUCH BY THE PROSPECTIVE RENTER. ALL DIMENSIONS ARE APPROXIMATE AND BRODS SHOULD BE RE-MEASURED BY THE PROSPECTIVE RENTER FOR ABSOLUTE ACCURACY.