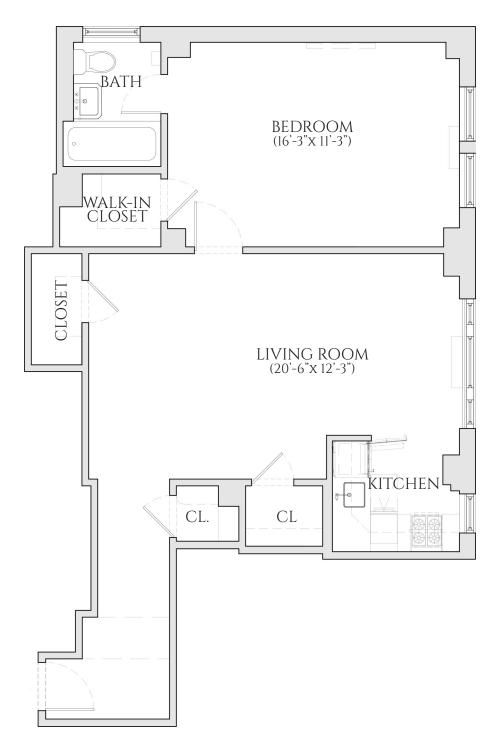

### 24 FIFTH AVENUE

### RESIDENCE 1229 one bedroom | one bathroom

ALL INFORMATION REGARDING THE FLOOR PLAN IS FROM SOURCES DEEMED RELIABLE. HOWEVER, THE BRODSKY ORGANIZATION CANNOT ASSURE ITS ACCURACY AND BEARS NO RESPONSIBILITY FOR ANY ERRORS, OMISSIONS OR MISSTATEMENTS. THE PLAN IS FOR APPROXIMATE INFORMATIONAL PURPOSES ONLY AND SHOULD BE USED AS SUCH BY THE PROSPECTIVE RENTER. ALL DIMENSIONS ARE APPROXIMATE AND SHOULD BE RE-MEASURED BY THE PROSPECTIVE RENTER FOR ABSOLUTE ACCURACY.