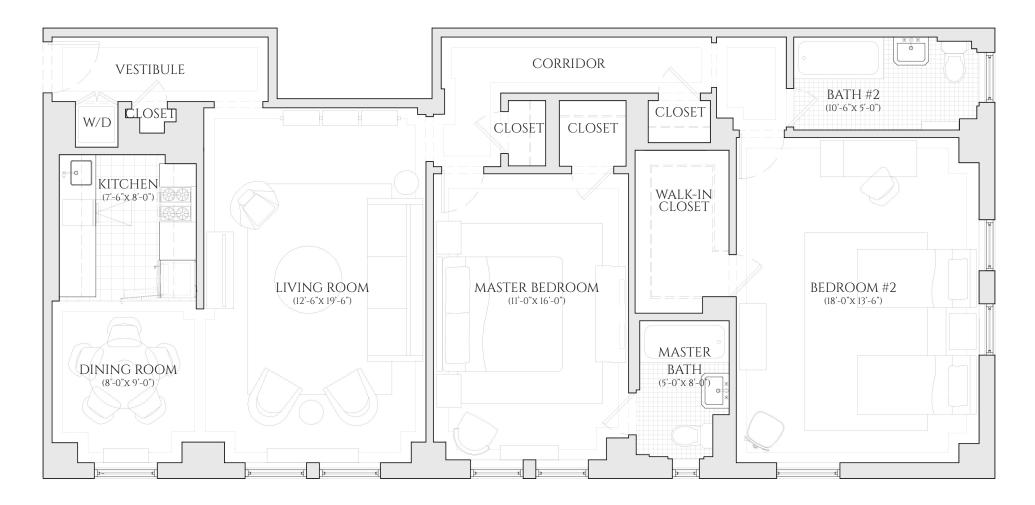

### THE CROYDON NO. 12 EAST 86TH STREET

# RESIDENCE 30 | LOWER LEVEL two bedrooms | two bathrooms

All information regarding the floor plan is from sources deemed reliable. However, The Brodsky Organization CANNOT ASSURE ITS ACCURACY AND BEARS NO RESPONSIBILITY FOR ANY ERRORS, OMISSIONS OR MISSTATEMENTS. THE PLAN IS FOR APPROXIMATE INFORMATIONAL PURPOSES ONLY AND SHOULD BE USED AS SUCH BY THE PROSPECTIVE RENTER. ALL DIMENSIONS ARE APPROXIMATE AND SHOULD BE RE-MEASURED BY THE PROSPECTIVE RENTER FOR ABSOLUTE ACCURACY.