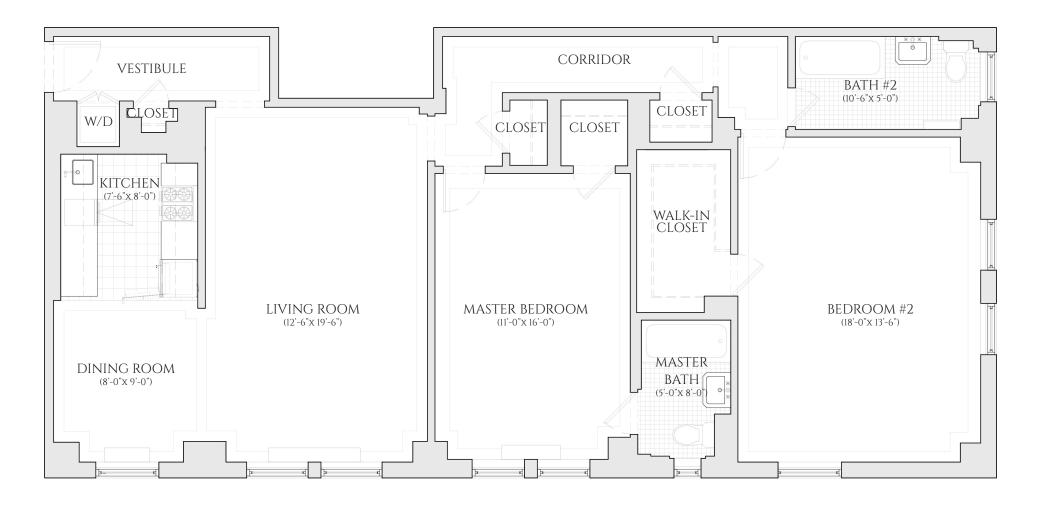

### THE CROYDON NO. 12 EAST 86TH STREET

## RESIDENCE 30 | LOWER LEVEL two bedrooms | two bathrooms

All information regarding the floor plan is from sources deemed reliable. However, The Brodsky Organization CANNOT ASSURE ITS ACCURACY AND BEARS NO RESPONSIBILITY FOR ANY ERRORS, OMISSIONS OR MISSTATEMENTS. THE PLAN IS FOR APPROXIMATE INFORMATIONAL PURPOSES ONLY AND SHOULD BE USED AS SUCH BY THE PROSPECTIVE RENTER. ALL DIMENSIONS ARE APPROXIMATE AND SHOULD BE RE-MEASURED BY THE PROSPECTIVE RENTER FOR ABSOLUTE ACCURACY.