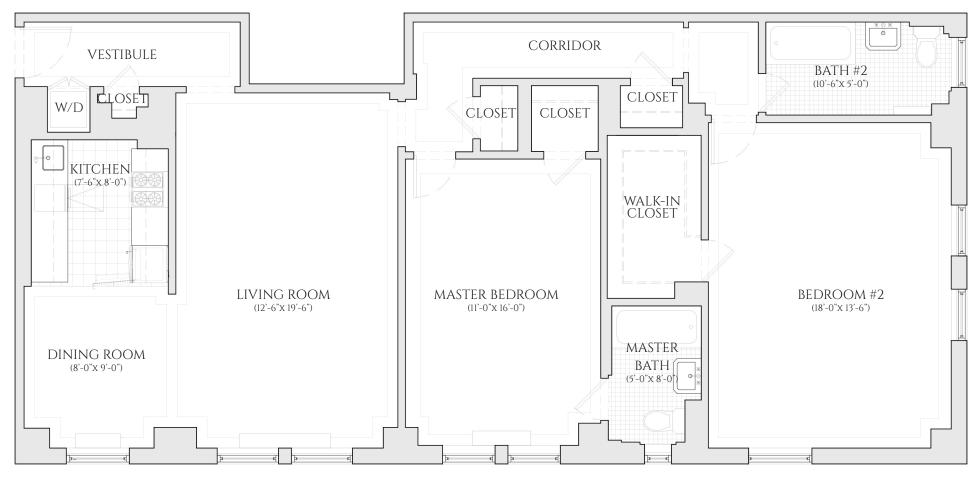

### THE CROYDON NO. 12 EAST 86TH STREET

TOTAL SQUARE FOOTAGE: 1152 SF

## RESIDENCE 30 | LOWER LEVEL TWO BEDROOMS | TWO BATHROOMS

All information regarding the floor plan is from sources deemed reliable. However, The Brodsky Organization CANNOT ASSURE ITS ACCURACY AND BEARS NO RESPONSIBILITY FOR ANY ERRORS, OMISSIONS OR MISSTATEMENTS. THE PLAN IS FOR APPROXIMATE INFORMATIONAL PURPOSES ONLY AND SHOULD BE USED AS SUCH BY THE PROSPECTIVE RENTER. ALL DIMENSIONS ARE APPROXIMATE AND SHOULD BE RE-MEASURED BY THE PROSPECTIVE RENTER FOR ABSOLUTE ACCURACY.