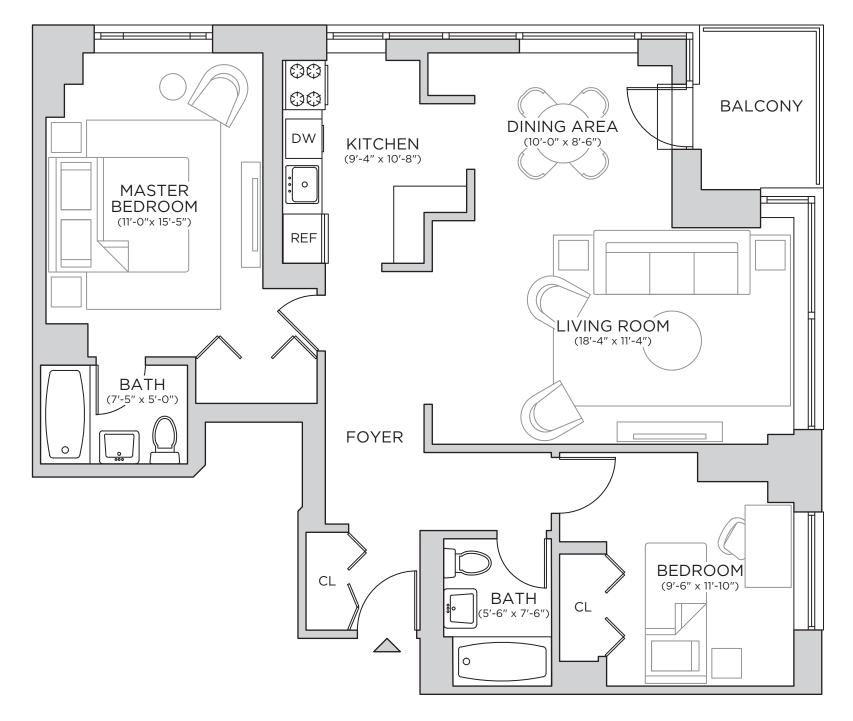

75 WEST END AVENUE, NEW YORK, NY 10028

## **PARK TOWER - UNIT F** 16TH FLOOR - 24TH FLOOR TWO BEDROOM / TWO BATHROOM

4

All information regarding the floor plan is from sources deemed reliable. However, The Brodsky Organization cannot assure its accuracy and bears no responsibility for any errors, omissions or misstatements. The plan is for approximate informational purposes only and should be used as such by the prospective renter. All dimensions are approximate and should be the mean of the plant and the for about the formational plant and the plant and the formation of the source of the plant and the plant and the formation of the plant and the plant and the source plant and the plant and plant re-measured by the prospective renter for absolute accuracy.