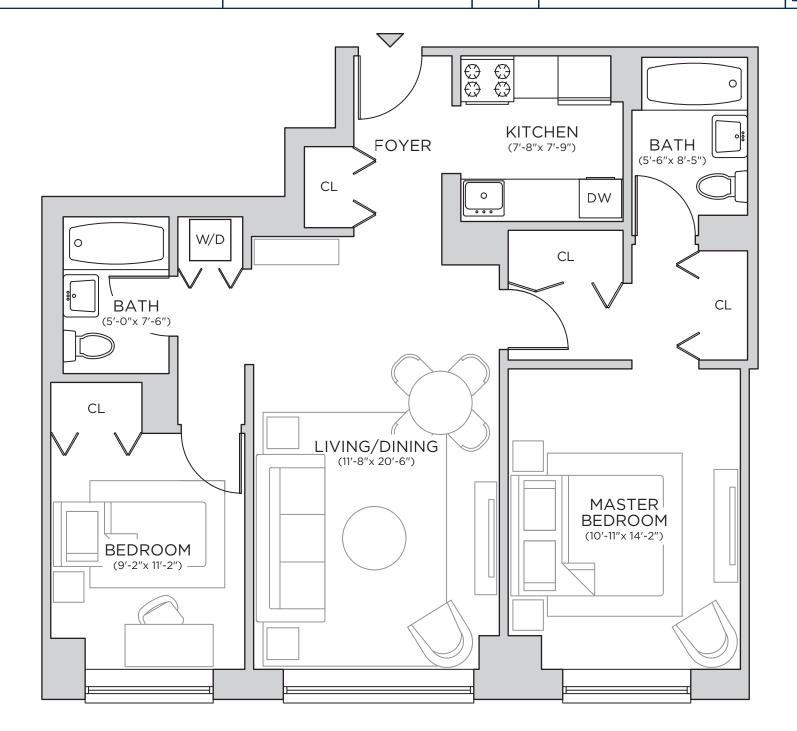

75 WEST END AVENUE, NEW YORK, NY 10028

## **CITY TOWER - UNIT H** 16TH FLOOR - 24TH FLOOR TWO BEDROOM / TWO BATHROOM

All information regarding the floor plan is from sources deemed reliable. However, The Brodsky Organization cannot assure its accuracy and bears no responsibility for any errors, omissions or misstatements. The plan is for approximate informational purposes only and should be used as such by the prospective renter. All dimensions are approximate and should be the mean of the plant and the for about the formational source where the plant and the formation of the source renter and others are the formation of the source of the source of the source renter and the source of the source re-measured by the prospective renter for absolute accuracy.