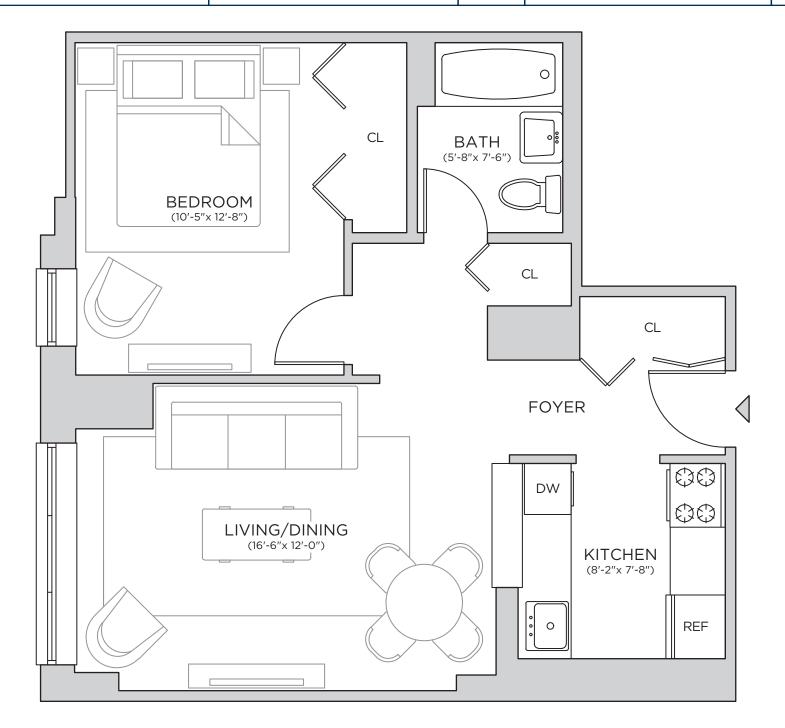

## 75 WEST END AVENUE, NEW YORK, NY 10028

## **CITY TOWER - UNIT D** 16TH FLOOR - 24TH FLOOR ONE BEDROOM / ONE BATHROOM

All information regarding the floor plan is from sources deemed reliable. However, The Brodsky Organization cannot assure its accuracy and bears no responsibility for any errors, omissions or misstatements. The plan is for approximate informational purposes only and should be used as such by the prospective renter. All dimensions are approximate and should be the mean of the plant and the for about the formational source where the plant and the formation of the source renter and others are the formation of the source of the source of the source renter and the source of the source re-measured by the prospective renter for absolute accuracy.