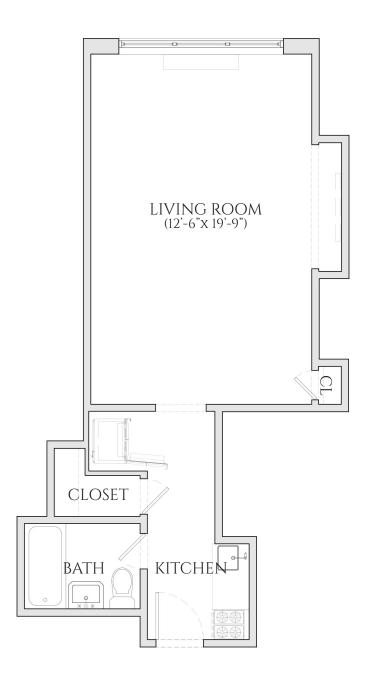

### THE BEAUX ARTS

NO. 307 EAST 44TH STREET

## RESIDENCE 09 | FLOORS 2-12 STUDIO | ONE BATHROOM

All information regarding the floor plan is from sources deemed reliable. However, The Brodsky Organization cannot assure its accuracy and bears no responsibility for any errors, omissions or misstatements. The PLAN IS FOR APPROXIMATE INFORMATIONAL PURPOSES ONLY AND SHOULD BE USED AS SUCH BY THE PROSPECTIVE RENTER. ALL DIMENSIONS ARE APPROXIMATE AND SHOULD BE RE-MEASURED BY THE PROSPECTIVE RENTER FOR ABSOLUTE ACCURACY.