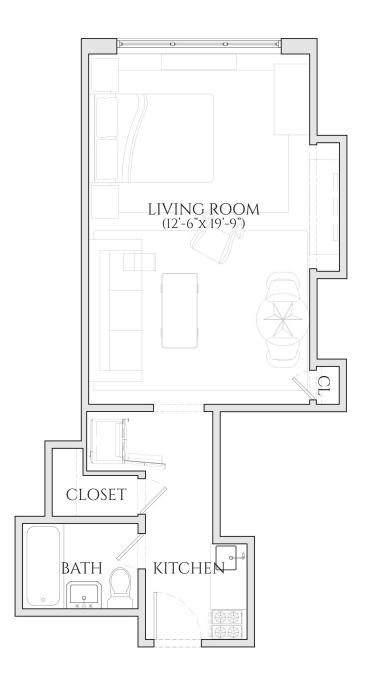

# THE BEAUX ARTS NO. 307 EAST 44TH STREET

## RESIDENCE 09 | FLOORS 2-12 STUDIO | ONE BATHROOM

ALL INFORMATION REGARDING THE FLOOR PLAN IS FROM SOURCES DEEMED RELIABLE. HOWEVER, THE BRODSKY ORGANIZATION CANNOT ASSURE ITS ACCURACY AND BEARS NO RESPONSIBILITY FOR ANY ERRORS, OMISSIONS OR MISSTATEMENTS. THE PLAN IS FOR APPROXIMATE INFORMATIONAL PURPOSES ONLY AND SHOULD BE USED AS SUCH BY THE PROSPECTIVE RENTER. ALL DIMENSIONS ARE APPROXIMATE AND SHOULD BE RE-MEASURED BY THE PROSPECTIVE RENTER FOR ABSOLUTE ACCURACY.

## THE BEAUX ARTS NO. 307 EAST 44TH STREET

TOTAL SQUARE FOOTAGE: 385 SF
RESIDENCE 09 | FLOORS 2-12
STUDIO | ONE BATHROOM

ALL INFORMATION REGARDING THE FLOOR PLAN IS FROM SOURCES DEEMED RELIABLE. HOWEVER, THE BRODSKY ORGANIZATION CANNOT ASSURE ITS ACCURACY AND BEARS NO RESPONSIBILITY FOR ANY ERRORS, OMISSIONS OR MISSTATEMENTS. THE PLAN IS FOR APPROXIMATE INFORMATIONAL PURPOSES ONLY AND SHOULD BE USED AS SUCH BY THE PROSPECTIVE RENTER. ALL DIMENSIONS ARE APPROXIMATE AND SHOULD BE RE-MEASURED BY THE PROSPECTIVE RENTER FOR ABSOLUTE ACCURACY.