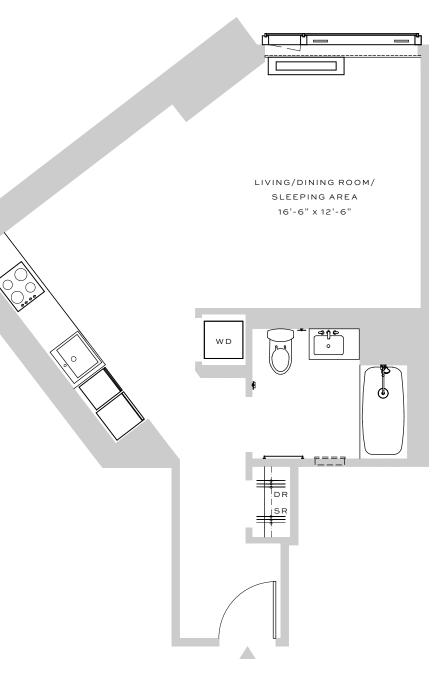

# CITY TOWER

BROOKLYN

RESIDENCE U FLOORS 20-27

STUDIO | 1 BATHROOM

### APARTMENT

5" WOOD PLANK FLOORING WASHER/DRYER VERTICAL HEATING / COOLING FLOOR TO CEILING WINDOWS CUSTOM SOLAR SHADES DOUBLE HUNG

## KITCHEN

WHITE QUARTZ COUNTER TOPS PANELIZED APPLIANCES GROHE AND KOHLER FIXTURES BUILT-IN COOKTOP AND CONVECTION OVEN UNDER-CABINET LIGHTING TRACK LIGHTING PANTRY

#### BATHROOM

TAUPE LINEN PORCELAIN FLOORING MOSAIC TILE FEATURE WALL GROHE AND KOHLER FIXTURES CUSTOM SHELVING STORAGE

DATE

RENT / UNIT

AGENT

All information regarding the floor plan is from sources deemed reliable. However, The Brodsky Organization cannot assure its accuracy and bears no responsibility for any errors, omissions or misstatements. The plan is for approximate informational purposes only and should be used as such by the prospective renter. All dimensions are approximate and should be re-measured by the prospective renter for absolute accuracy.