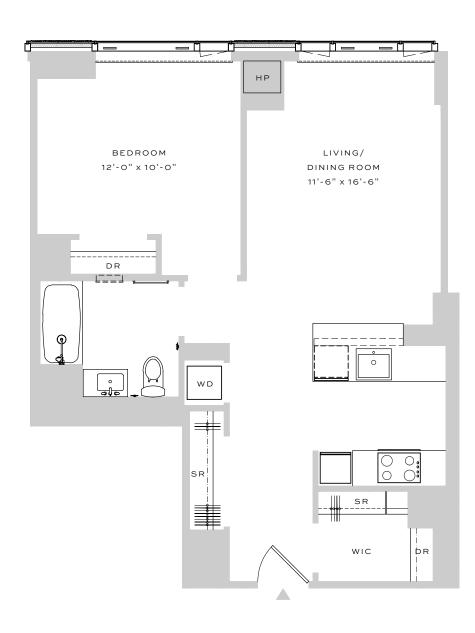

#### RESIDENCE T

FLOORS 20-27 1 BEDROOM | 1 BATHROOM

#### AGENT

All information regarding the floor plan is from sources deemed reliable. However, The Brodsky Organization cannot assure its accuracy and bears no responsibility for any errors, omissions or misstatements. The plan is for approximate informational purposes only and should be used as such by the prospective renter. All dimensions are approximate and should be re-measured by the prospective renter for absolute accuracy.