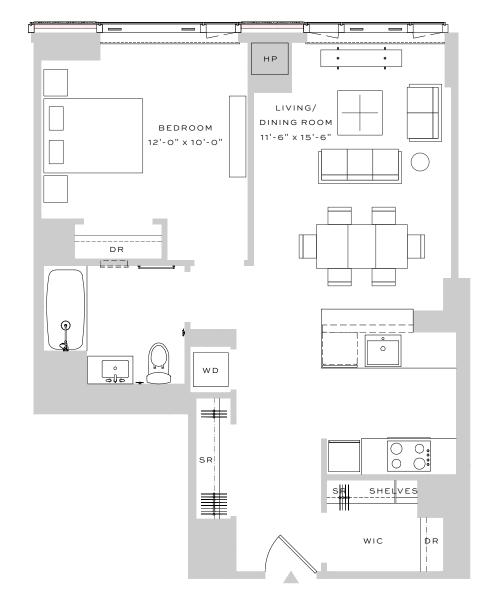

# RESIDENCE R FLOOR 28-38

1 BEDROOM | 1 BATHROOM

#### HOME INTERIORS

### APARTMENT

5" WOOD PLANK FLOORING
WASHER/DRYER
VERTICAL HEATING / COOLING
FLOOR TO CEILING WINDOWS
CUSTOM SOLAR SHADES
DOUBLE HUNG
IN-CLOSET SHELVING

#### KITCHEN

WHITE QUARTZ COUNTER TOPS
PANELIZED APPLIANCES
BUILT-IN COOKTOP AND CONVECTION OVEN
UNDER-CABINET LIGHTING
TRACK LIGHTING
GALLEY KITCHEN

#### BATHROOM

WHITE QUARTZ COUNTER TOPS
TAUPE LINEN PORCELAIN FLOORING
MOSAIC TILE FEATURE WALL
KOHLER FIXTURES
CUSTOM SHELVING STORAGE

DATE

RENT / UNIT

AGENT

ALL INFORMATION REGARDING THE FLOOR PLAN IS FROM SOURCES DEEMED RELIABLE. HOWEVER, THE BRODSKY ORGANIZATION CANNOT ASSURE ITS ACCURACY AND BEARS NO RESPONSIBILITY FOR ANY ERRORS, OMISSIONS OR MISSTATEMENTS. THE PLAN IS FOR APPROXIMATE INFORMATIONAL PURPOSES ONLY AND SHOULD BE USED. AS SUCH BY THE PROSPECTIVE RENTER, ALL DIMENSIONS ARE APPROXIMATE AND SHOULD BE RE-MEASURED BY THE PROSPECTIVE RENTER FOR ABSOLUTE ACCURACY.