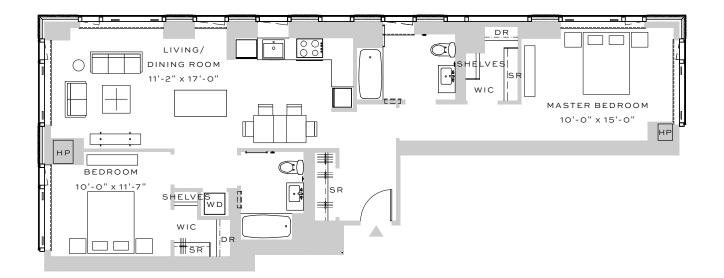

# CITY TOWER

BROOKLYN

### RESIDENCE P

FLOORS 29-38 2 BEDROOMS | 2 BATHROOMS

## APARTMENT

5" WOOD PLANK FLOORING WASHER/DRYER VERTICAL HEATING / COOLING FLOOR TO CEILING WINDOWS CUSTOM SOLAR SHADES DOUBLE HUNG WIC IN-CLOSET SHELVING

#### KITCHEN

WHITE QUARTZ COUNTER TOPS PANELIZED APPLIANCES BUILT-IN COOKTOP AND CONVECTION OVEN UNDER-CABINET LIGHTING TRACK LIGHTING

#### BATHROOM

WHITE QUARTZ COUNTER TOPS TAUPE LINEN PORCELAIN FLOORING MOSAIC TILE FEATURE WALL KOHLER FIXTURES CUSTOM SHELVING STORAGE

DATE

RENT / UNIT

AGENT

All information regarding the floor plan is from sources deemed reliable. However, The Brodsky Organization cannot assure its accuracy and bears no responsibility for any errors, omissions or misstatements. The plan is for approximate informational purposes only and should be used as such by the prospective renter. All dimensions are approximate and should be re-measured by the prospective renter for absolute accuracy.