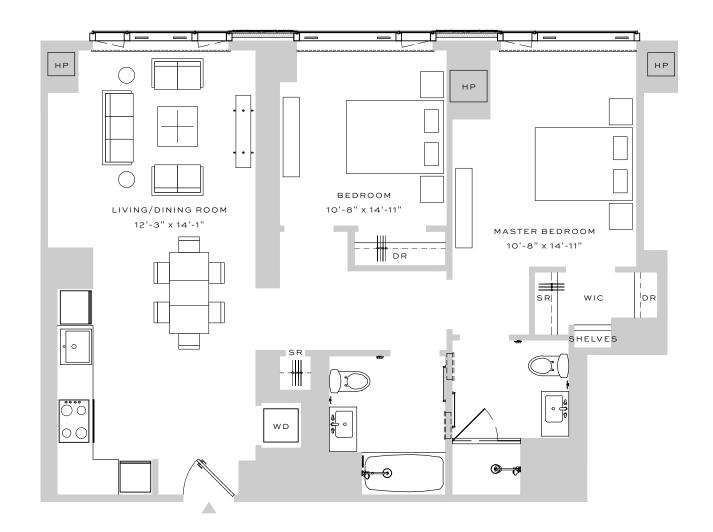

#### RESIDENCE N

FLOORS 20-27 2 BEDROOMS | 2 BATHROOMS

### APARTMENT

5" WOOD PLANK FLOORING WASHER/DRYER VERTICAL HEATING / COOLING FLOOR TO CEILING WINDOWS CUSTOM SOLAR SHADES DOUBLE HUNG WIC IN-CLOSET SHELVING

#### KITCHEN

WHITE QUARTZ COUNTER TOPS PANELIZED APPLIANCES BUILT-IN COOKTOP AND CONVECTION OVEN UNDER-CABINET LIGHTING TRACK LIGHTING

#### BATHROOM

WHITE QUARTZ COUNTER TOPS TAUPE LINEN PORCELAIN FLOORING MOSAIC TILE FEATURE WALL KOHLER FIXTURES CUSTOM SHELVING STORAGE

DATE

RENT / UNIT

AGENT

ALL INFORMATION REGARDING THE FLOOR PLAN IS FROM SOURCES DEEMED RELIABLE. HOWEVER, THE BRODSKY ORGANIZATION CANNOT ASSURE ITS ACCURACY AND BEARS NO RESPONSIBILITY FOR ANY ERRORS, OMISSIONS OR MISSIATEMENTS. THE PLAN IS FOR APPROXIMATE INFORMATIONAL PURPOSES ONLY AND SHOULD BE USED AS SUCH BY THE PROSPECTIVE RENTER. ALL DIMENSIONS ARE APPROXIMATE AND SHOULD BE RE-MEASURED BY THE PROSPECTIVE RENTER FOR ABSOLUTE ACCURACY. **NORTH** O' 6' 12'