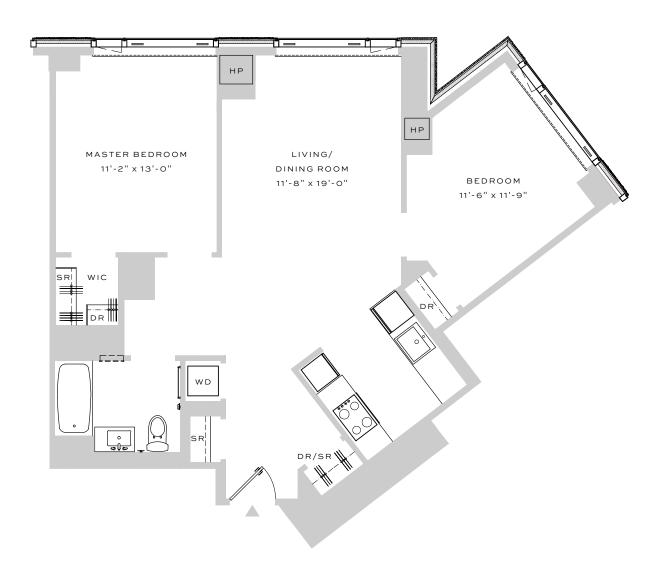

# BROOKLYN

RESIDENCE K FLOORS 20-42

2 BEDROOMS | 1 BATHROOM

### HOME INTERIORS

### APARTMENT

5" WOOD PLANK FLOORING
WASHER/DRYER
VERTICAL HEATING / COOLING
FLOOR TO CEILING WINDOWS
CUSTOM SOLAR SHADES
DOUBLE HUNG
WIC

### KITCHEN

WHITE QUARTZ COUNTER TOPS
PANELIZED APPLIANCES
GROHE AND KOHLER FIXTURES
BUILT-IN COOKTOP AND CONVECTION OVEN
UNDER-CABINET LIGHTING
TRACK LIGHTING
GALLEY KITCHEN

## BATHROOM

TAUPE LINEN PORCELAIN FLOORING
MOSAIC TILE FEATURE WALL
GROHE AND KOHLER FIXTURES
CUSTOM SHELVING STORAGE

DATE

RENT / UNIT