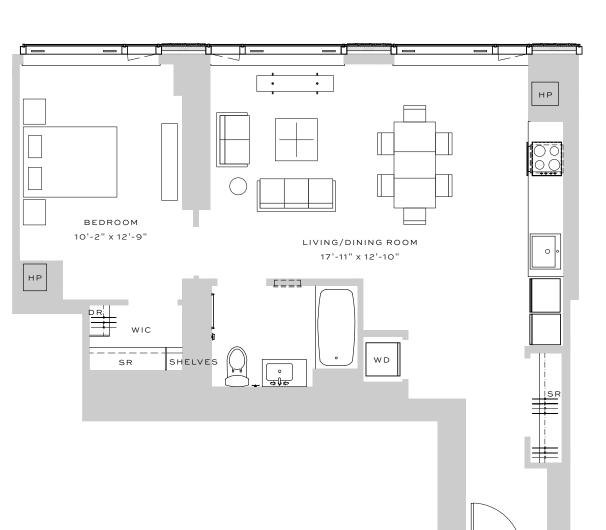

#### RESIDENCE J

FLOORS 20-42 1 BEDROOM | 1 BATHROOM

#### HOME INTERIORS

#### APARTMENT

5" WOOD PLANK FLOORING WASHER/DRYER VERTICAL HEATING / COOLING FLOOR TO CEILING WINDOWS CUSTOM SOLAR SHADES DOUBLE HUNG WIC IN-CLOSET SHELVING

### KITCHEN

WHITE QUARTZ COUNTER TOPS PANELIZED APPLIANCES BUILT-IN COOKTOP AND CONVECTION OVEN UNDER-CABINET LIGHTING TRACK LIGHTING PANTRY

#### BATHROOM

WHITE QUARTZ COUNTER TOPS TAUPE LINEN PORCELAIN FLOORING MOSAIC TILE FEATURE WALL KOHLER FIXTURES CUSTOM SHELVING STORAGE

DATE

RENT / UNIT

AGENT

r=`

All information regarding the floor plan is from sources deemed reliable. However, The Brodsky Organization cannot assure its accuracy and bears no responsibility for any errors, omissions or misstatements. The plan is for approximate informational purposes only and should be used as such by the prospective renter. All dimensions are approximate and should be re-measured by the prospective renter for absolute accuracy.

**UNORTH** 0' 6' 12'