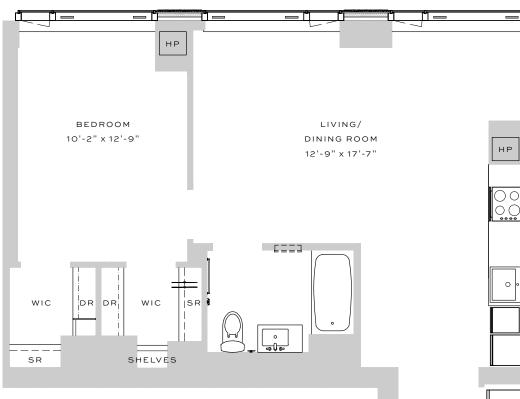

#### RESIDENCE H

FLOORS 20-42 1 BEDROOM | 1 BATHROOM

#### HOME INTERIORS

#### APARTMENT

5" WOOD PLANK FLOORING WASHER/DRYER VERTICAL HEATING / COOLING FLOOR TO CEILING WINDOWS CUSTOM SOLAR SHADES DOUBLE HUNG WIC IN-CLOSET SHELVING

### KITCHEN

WHITE QUARTZ COUNTER TOPS PANELIZED APPLIANCES GROHE AND KOHLER FIXTURES BUILT-IN COOKTOP AND CONVECTION OVEN UNDER-CABINET LIGHTING TRACK LIGHTING PANTRY

#### BATHROOM

TAUPE LINEN PORCELAIN FLOORING MOSAIC TILE FEATURE WALL GROHE AND KOHLER FIXTURES CUSTOM SHELVING STORAGE

DATE

RENT / UNIT

AGENT

All information regarding the floor plan is from sources deemed reliable. However, The Brodsky Organization cannot assure its accuracy and bears no responsibility for any errors, omissions or misstatements. The plan is for approximate informational purposes only and should be used as such by the prospective renter. All dimensions are approximate and should be re-measured by the prospective renter for absolute accuracy.