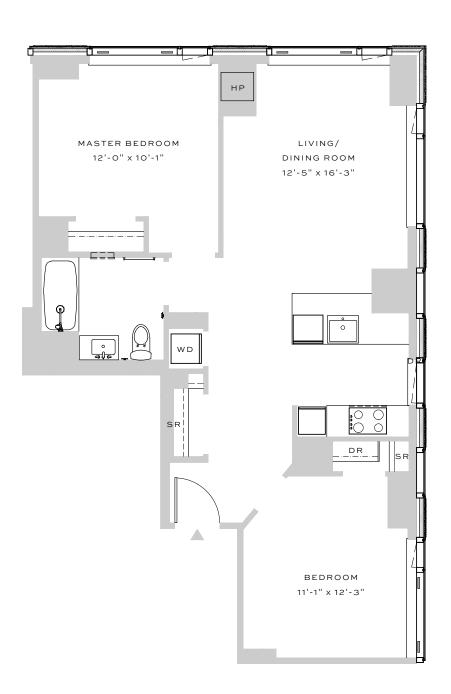

# CITY TOWER

# BROOKLYN

RESIDENCE G FLOORS 43-PH

2 BEDROOMS | 1 BATHROOM

#### AGENT

All information regarding the floor plan is from sources deemed reliable. However, The Brodsky Organization cannot assure its accuracy and bears no responsibility for any errors, omissions or misstatements. The plan is for approximate informational purposes only and should be used as such by the prospective renter. All dimensions are approximate and should be re-measured by the prospective renter for absolute accuracy.