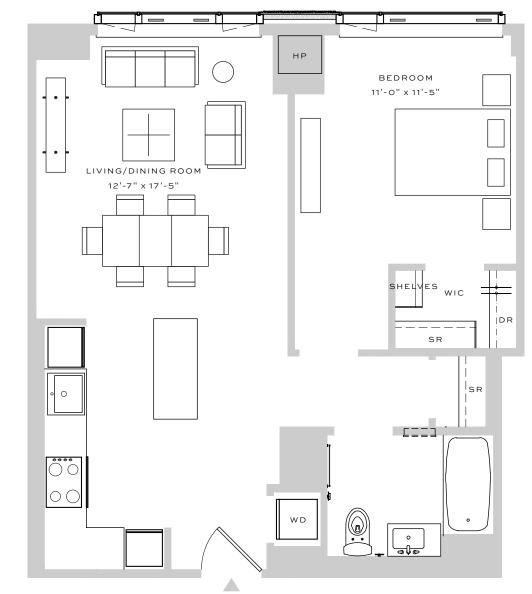

# CITY TOWER

## BROOKLYN

RESIDENCE G

FLOORS 20-42 1 BEDROOM | 1 BATHROOM

HOME INTERIORS

#### APARTMENT

5" WOOD PLANK FLOORING WASHER/DRYER VERTICAL HEATING / COOLING FLOOR TO CEILING WINDOWS CUSTOM SOLAR SHADES DOUBLE HUNG WIC IN-CLOSET SHELVING

### KITCHEN

WHITE QUARTZ COUNTER TOPS PANELIZED APPLIANCES BUILT-IN COOKTOP AND CONVECTION OVEN UNDER-CABINET LIGHTING TRACK LIGHTING PANTRY

#### BATHROOM

WHITE QUARTZ COUNTER TOPS TAUPE LINEN PORCELAIN FLOORING MOSAIC TILE FEATURE WALL KOHLER FIXTURES CUSTOM SHELVING STORAGE

DATE

RENT / UNIT

AGENT

ALL INFORMATION REGARDING THE FLOOR PLAN IS FROM SOURCES DEEMED RELIABLE. HOWEVER, THE BRODSKY ORGANIZATION CANNOT ASSURE ITS ACCURACY AND **K NORTH** BEARS NO RESPONSIBILITY FOR ANY ERRORS, OMISSIONS OR MISSTATEMENTS. THE PLAN IS FOR APPROXIMATE INFORMATIONAL PURPOSES ONLY AND SHOULD BE USED AS SUCH BY THE PROSPECTIVE RENTER. ALL DIMENSIONS ARE APPROXIMATE AND SHOULD BE RE-MEASURED BY THE PROSPECTIVE RENTER FOR ABSOLUTE ACCURACY.

0' 6' 12'