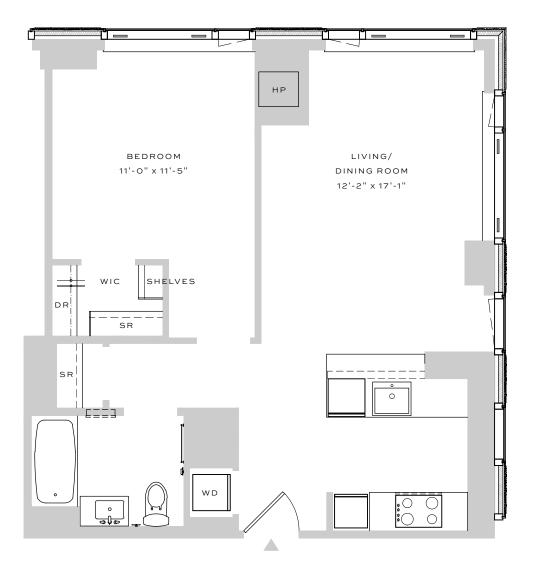

## RESIDENCE F

FLOORS 20-42 1 BEDROOM | 1 BATHROOM

# APARTMENT

5" WOOD PLANK FLOORING WASHER/DRYER VERTICAL HEATING / COOLING FLOOR TO CEILING WINDOWS CUSTOM SOLAR SHADES DOUBLE HUNG WIC IN-CLOSET SHELVING

# KITCHEN

WHITE QUARTZ COUNTER TOPS PANELIZED APPLIANCES GROHE AND KOHLER FIXTURES BUILT-IN COOKTOP AND CONVECTION OVEN UNDER-CABINET LIGHTING TRACK LIGHTING GALLEY KITCHEN

## BATHROOM

TAUPE LINEN PORCELAIN FLOORING MOSAIC TILE FEATURE WALL GROHE AND KOHLER FIXTURES CUSTOM SHELVING STORAGE

DATE

RENT / UNIT

## AGENT

All information regarding the floor plan is from sources deemed reliable. However, The Brodsky Organization cannot assure its accuracy and bears no responsibility for any errors, omissions or misstatements. The plan is for approximate informational purposes only and should be used as such by the prospective renter. All dimensions are approximate and should be re-measured by the prospective renter for absolute accuracy.