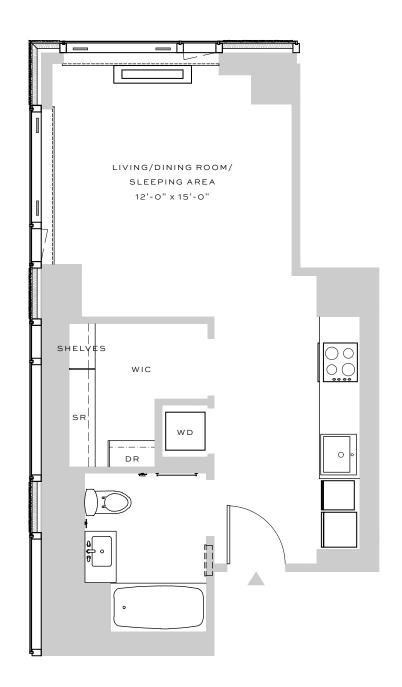

# BROOKLYN

RESIDENCE E FLOORS 20-42

STUDIO | 1 BATHROOM

# APARTMENT

5" WOOD PLANK FLOORING
WASHER/DRYER
HORIZONTAL HEATING / COOLING
CUSTOM SOLAR SHADES
DOUBLE HUNG
WIC
IN-CLOSET SHELVING

## KITCHEN

WHITE QUARTZ COUNTER TOPS
PANELIZED APPLIANCES
GROHE AND KOHLER FIXTURES
BUILT-IN COOKTOP AND CONVECTION OVEN
UNDER-CABINET LIGHTING
TRACK LIGHTING
PANTRY

### BATHROOM

TAUPE LINEN PORCELAIN FLOORING
MOSAIC TILE FEATURE WALL
GROHE AND KOHLER FIXTURES
CUSTOM SHELVING STORAGE

DATE

RENT / UNIT

12'