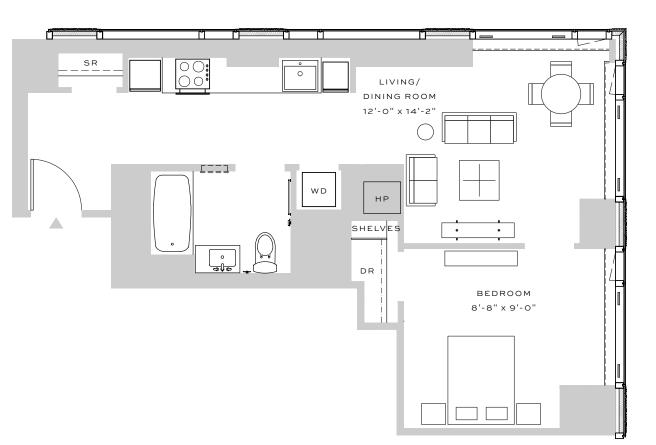

#### RESIDENCE B

## FLOORS 44-PH

1 BEDROOM | 1 BATHROOM

#### HOME INTERIORS

#### APARTMENT

5" WOOD PLANK FLOORING WASHER/DRYER VERTICAL HEATING / COOLING FLOOR TO CEILING WINDOWS CUSTOM SOLAR SHADES DOUBLE HUNG IN-CLOSET SHELVING

#### KITCHEN

WHITE QUARTZ COUNTER TOPS PANELIZED APPLIANCES BUILT-IN COOKTOP AND CONVECTION OVEN UNDER-CABINET LIGHTING TRACK LIGHTING PANTRY

#### BATHROOM

WHITE QUARTZ COUNTER TOPS TAUPE LINEN PORCELAIN FLOORING MOSAIC TILE FEATURE WALL KOHLER FIXTURES CUSTOM SHELVING STORAGE

DATE

RENT / UNIT

AGENT

All information regarding the floor plan is from sources deemed reliable. However, The Brodsky Organization cannot assure its accuracy and bears no responsibility for any errors, omissions or misstatements. The plan is for approximate informational purposes only and should be used as such by the prospective renter. All dimensions are approximate and should be re-measured by the prospective renter for absolute accuracy.