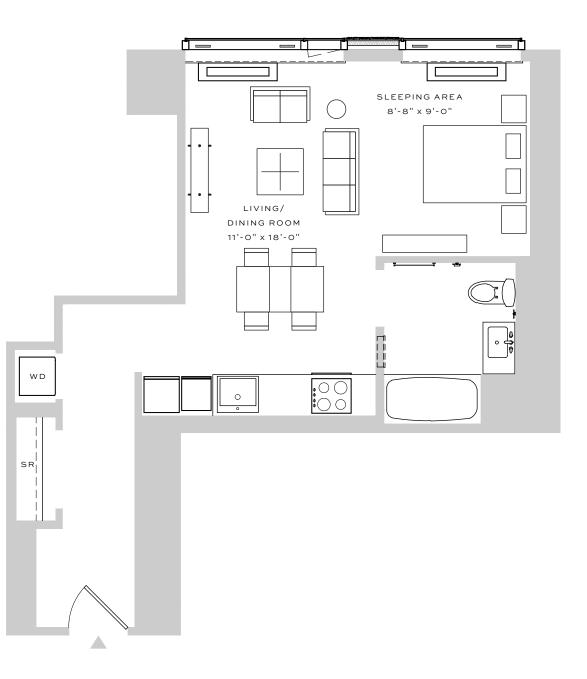

# CITY TOWER

BROOKLYN

RESIDENCE A

FLOORS 43-PH STUDIO | 1 BATHROOM

### APARTMENT

5" WOOD PLANK FLOORING WASHER/DRYER HORIZONTAL HEATING / COOLING CUSTOM SOLAR SHADES

#### KITCHEN

WHITE QUARTZ COUNTER TOPS PANELIZED APPLIANCES BUILT-IN COOKTOP AND CONVECTION OVEN UNDER-CABINET LIGHTING TRACK LIGHTING PANTRY

#### BATHROOM

WHITE QUARTZ COUNTER TOPS TAUPE LINEN PORCELAIN FLOORING MOSAIC TILE FEATURE WALL KOHLER FIXTURES CUSTOM SHELVING STORAGE

DATE

RENT / UNIT

AGENT

í

All information regarding the floor plan is from sources deemed reliable. However, The Brodsky Organization cannot assure its accuracy and **7 NORTH** BEARS NO RESPONSIBILITY FOR ANY ERRORS, OMISSIONS OR MISSTATEMENTS. THE PLAN IS FOR APPROXIMATE INFORMATIONAL PURPOSES ONLY AND SHOULD BE USED AS SUCH BY THE PROSPECTIVE RENTER. ALL DIMENSIONS ARE APPROXIMATE AND SHOULD BE RE-MEASURED BY THE PROSPECTIVE RENTER FOR ABSOLUTE ACCURACY.