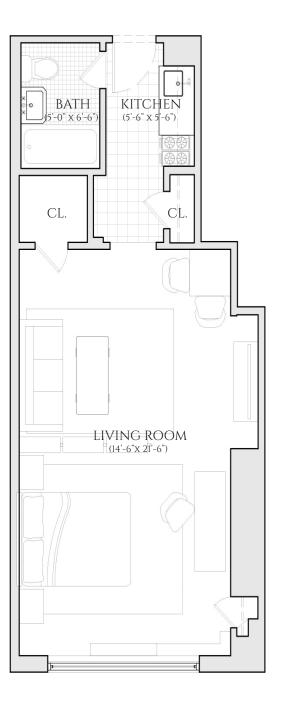

# THE BEAUX ARTS NO. 310 EAST 44TH STREET

#### RESIDENCE 03 | FLOORS 2-12 STUDIO | ONE BATHROOM

ALLINFORMATION REGARDING THE FLOOR PLAN IS FROM SOURCES DEEMED RELIABLE. HOWEVER, THE BRODSKY ORGANIZATION CANNOT ASSURE ITS ACCURACY AND BEARS NO RESPONSIBILITY FOR ANY ERRORS, OMISSIONS OR MISSTATEMENTS. THE PLAN IS FOR APPROXIMATE INFORMATIONAL PURPOSES ONLY AND SHOULD BE USED AS SUCH BY THE PROSPECTIVE RENTER. ALL DIMENSIONS ARE APPROXIMATE AND SHOULD BE RE-MEASURED BY THE PROSPECTIVE RENTER FOR ABSOLUTE ACCURACY.