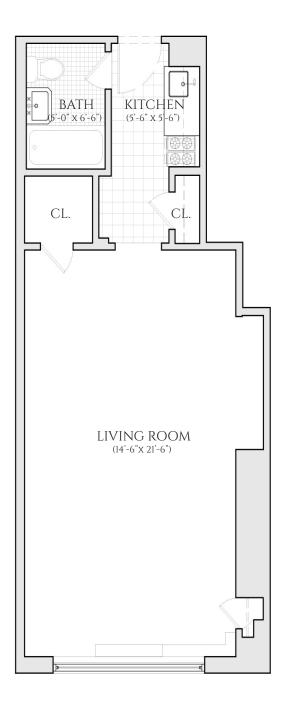

# THE BEAUX ARTS NO. 310 EAST 44TH STREET

### RESIDENCE 03 | FLOORS 2-12 STUDIO | ONE BATHROOM

ALLINFORMATION REGARDING THE FLOOR PLAN IS FROM SOURCES DEEMED RELIABLE. HOWEVER, THE BRODSKY ORGANIZATION CANNOT ASSURE ITS ACCURACY AND BEARS NO RESPONSIBILITY FOR ANY ERRORS, OMISSIONS OR MISSTATEMENTS. THE PLAN IS FOR APPROXIMATE INFORMATIONAL PURPOSES ONLY AND SHOULD BE USED AS SUCH BY THE PROSPECTIVE RENTER. ALL DIMENSIONS ARE APPROXIMATE AND SHOULD BE RE-MEASURED BY THE PROSPECTIVE RENTER FOR ABSOLUTE ACCURACY.

# THE BEAUX ARTS NO. 310 EAST 44TH STREET

total square footage: 390 sf

RESIDENCE 03 | FLOORS 2-12 STUDIO | ONE BATHROOM

ALLINFORMATION REGARDING THE FLOOR PLAN IS FROM SOURCES DEEMED RELIABLE. HOWEVER, THE BRODSKY ORGANIZATION CANNOT ASSURE ITS ACCURACY AND BEARS NO RESPONSIBILITY FOR ANY ERRORS, OMISSIONS OR MISSTATEMENTS. THE PLAN IS FOR APPROXIMATE INFORMATIONAL PURPOSES ONLY AND SHOULD BE USED AS SUCH BY THE PROSPECTIVE RENTER. ALL DIMENSIONS ARE APPROXIMATE AND SHOULD BE RE-MEASURED BY THE PROSPECTIVE RENTER FOR ABSOLUTE ACCURACY.