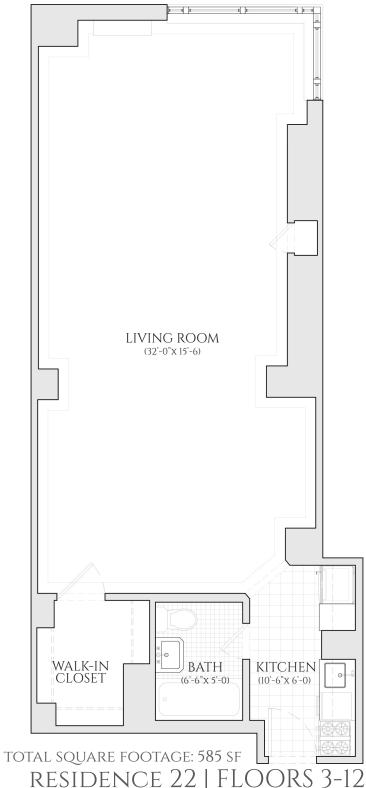

## THE BEAUX ARTS

NO. 307 EAST 44TH STREET

RESIDENCE 22 | FLOORS 3 -12 STUDIO | ONE BATHROOM

ALLINFORMATION REGARDING THE FLOOR PLAN IS FROM SOURCES DEEMED RELIABLE. HOWEVER, THE BRODSKY ORGANIZATION CANNOT ASSURE ITS ACCURACY AND BEARS NO RESPONSIBILITY FOR ANY ERRORS, OMISSIONS OR MISSTATEMENTS. THE PLAN IS FOR APPROXIMATE INFORMATIONAL PURPOSES ONLY AND SHOULD BE USED AS SUCH BY THE PROSPECTIVE RENTER. ALL DIMENSIONS ARE APPROXIMATE AND SHOULD BE RE-MEASURED BY THE PROSPECTIVE RENTER FOR ABSOLUTE ACCURACY.

## THE BEAUX ARTS

NO. 307 EAST 44TH STREET

RESIDENCE 22 | FLOORS 3-12 STUDIO | ONE BATHROOM

ALLINFORMATION REGARDING THE FLOOR PLAN IS FROM SOURCES DEEMED RELIABLE. HOWEVER, THE BRODSKY ORGANIZATION CANNOT ASSURE ITS ACCURACY AND BEARS NO RESPONSIBILITY FOR ANY ERRORS, OMISSIONS OR MISSTATEMENTS. THE PLAN IS FOR APPROXIMATE INFORMATIONAL PURPOSES ONLY AND SHOULD BE USED AS SUCH BY THE PROSPECTIVE RENTER. ALL DIMENSIONS ARE APPROXIMATE AND SHOULD BE RE-MEASURED BY THE PROSPECTIVE RENTER FOR ABSOLUTE ACCURACY.

## THE BEAUX ARTS

NO. 307 EAST 44TH STREET

RESIDENCE 22 | FLOORS 3-12 STUDIO | ONE BATHROOM

ALLINFORMATION REGARDING THE FLOOR PLANIS FROM SOURCES DEEMED RELIABLE. However, The Brodsky Organization cannot assure its accuracy and bears no responsibility for any errors, omissions or misstatements. The PLAN IS FOR APPROXIMATE INFORMATIONAL PURPOSES ONLY AND SHOULD BE USED AS SUCH BY THE PROSPECTIVE RENTER. ALL DIMENSIONS ARE APPROXIMATE AND SHOULD BE RE-MEASURED BY THE PROSPECTIVE RENTER FOR ABSOLUTE ACCURACY.