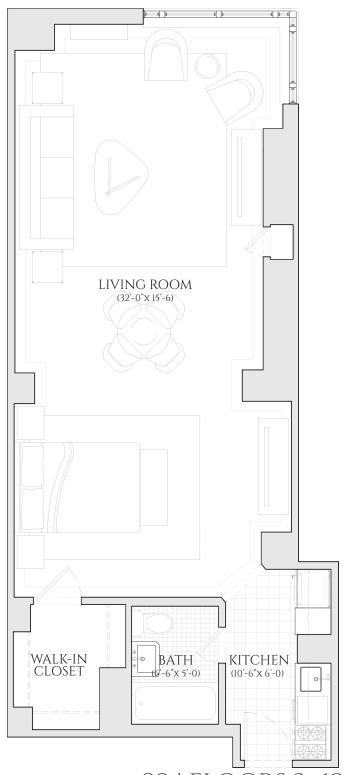

## THE BEAUX ARTS

NO. 307 EAST 44TH STREET

RESIDENCE 22 | FLOORS 3 -12 STUDIO | ONE BATHROOM

ALLINFORMATION REGARDING THE FLOOR PLAN IS FROM SOURCES DEEMED RELIABLE. HOWEVER, THE BRODSKY ORGANIZATION CANNOT ASSURE ITS ACCURACY AND BEARS NO RESPONSIBILITY FOR ANY ERRORS, OMISSIONS OR MISSTATEMENTS. THE PLAN IS FOR APPROXIMATE INFORMATIONAL PURPOSES ONLY AND SHOULD BE USED AS SUCH BY THE PROSPECTIVE RENTER. ALL DIMENSIONS ARE APPROXIMATE AND SHOULD BE RE-MEASURED BY THE PROSPECTIVE RENTER FOR ABSOLUTE ACCURACY.

## THE BEAUX ARTS

NO. 307 EAST 44TH STREET

RESIDENCE 22 | FLOORS 3-12 STUDIO | ONE BATHROOM

ALLINFORMATION REGARDING THE FLOOR PLAN IS FROM SOURCES DEEMED RELIABLE. HOWEVER, THE BRODSKY ORGANIZATION CANNOT ASSURE ITS ACCURACY AND BEARS NO RESPONSIBILITY FOR ANY ERRORS, OMISSIONS OR MISSTATEMENTS. THE PLAN IS FOR APPROXIMATE INFORMATIONAL PURPOSES ONLY AND SHOULD BE USED AS SUCH BY THE PROSPECTIVE RENTER. ALL DIMENSIONS ARE APPROXIMATE AND SHOULD BE RE-MEASURED BY THE PROSPECTIVE RENTER FOR ABSOLUTE ACCURACY.

## THE BEAUX ARTS

NO. 307 EAST 44TH STREET

RESIDENCE 22 | FLOORS 3-12 STUDIO | ONE BATHROOM

ALLINFORMATION REGARDING THE FLOOR PLANIS FROM SOURCES DEEMED RELIABLE. However, The Brodsky Organization cannot assure its accuracy and bears no responsibility for any errors, omissions or misstatements. The PLAN IS FOR APPROXIMATE INFORMATIONAL PURPOSES ONLY AND SHOULD BE USED AS SUCH BY THE PROSPECTIVE RENTER. ALL DIMENSIONS ARE APPROXIMATE AND SHOULD BE RE-MEASURED BY THE PROSPECTIVE RENTER FOR ABSOLUTE ACCURACY.