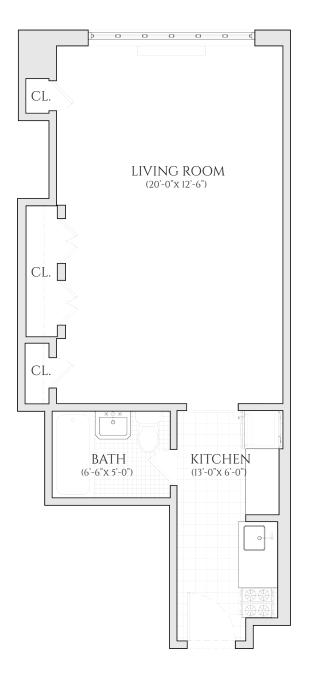

# THE BEAUX ARTS NO. 307 EAST 44TH STREET

#### total square footage: 380 sf

RESIDENCE 13 | FLOORS 2-12 ONE BEDROOM | ONE BATHROOM

ALLINFORMATION REGARDING THE FLOOR PLAN IS FROM SOURCES DEEMED RELIABLE. HOWEVER, THE BRODSKY ORGANIZATION CANNOT ASSURE ITS ACCURACY AND BEARS NO RESPONSIBILITY FOR ANY ERRORS, OMISSIONS OR MISSTATEMENTS. THE PLAN IS FOR APPROXIMATE INFORMATIONAL PURPOSES ONLY AND SHOULD BE USED AS SUCH BY THE PROSPECTIVE RENTER. ALL DIMENSIONS ARE APPROXIMATE AND SHOULD BE RE-MEASURED BY THE PROSPECTIVE RENTER FOR ABSOLUTE ACCURACY.