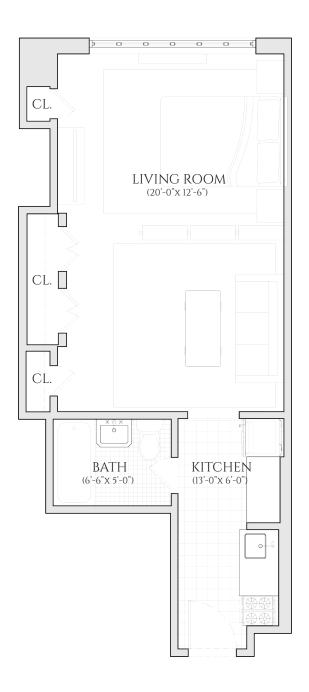

# THE BEAUX ARTS NO. 307 EAST 44TH STREET

#### RESIDENCE 13 | FLOORS 2-12 one bedroom | one bathroom

ALLINFORMATION REGARDING THE FLOOR PLAN IS FROM SOURCES DEEMED RELIABLE. HOWEVER, THE BRODSKY ORGANIZATION CANNOT ASSURE ITS ACCURACY AND BEARS NO RESPONSIBILITY FOR ANY ERRORS, OMISSIONS OR MISSTATEMENTS. THE PLAN IS FOR APPROXIMATE INFORMATIONAL PURPOSES ONLY AND SHOULD BE USED AS SUCH BY THE PROSPECTIVE RENTER. ALL DIMENSIONS ARE APPROXIMATE AND SHOULD BE RE-MEASURED BY THE PROSPECTIVE RENTER FOR ABSOLUTE ACCURACY.